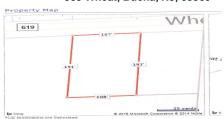

## 383 Wheat, Buena, NJ, 08360

#### PROPERTY DETAILS

| 0                      |
|------------------------|
| 0                      |
| 0                      |
|                        |
| Residential Vacant Lot |
| 207                    |
| 240782                 |
| 2096.00                |
|                        |

#### **COMMENTS**

Buildable lot in Atlantic County. Zoned Res But possible commercial use may be an attainable us with a variance. Flat vacant lard lot on Wheat Rd near Brewster....