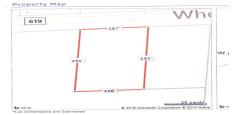

#### 383 Wheat, Buena, NJ, 08360

# PROPERTY DETAILS

| Total Rooms |   |      |   |
|-------------|---|------|---|
| Bedrooms    |   |      | 0 |
| Baths Full  |   |      | 0 |
| Baths Half  |   |      | 0 |
| Year Built  |   |      |   |
| _           | _ | <br> |   |

 Type
 Residential Vacant Lot

 Block Number
 207

 Listing #
 240782

 Taxes
 2096.00

#### COMMENTS

Buildable lot in Atlantic County. Zoned Res But possible commercial use may be an attainable us with a variance. Flat vacant lard lot on Wheat Rd near Brewster....