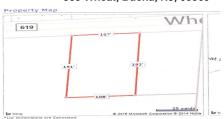

## 383 Wheat, Buena, NJ, 08360

## **COMMENTS**

Buildable lot in Atlantic County. Zoned Res But possible commercial use may be an attainable us with a variance. Flat vacant lard lot on Wheat Rd near Brewster....

2096.00

Price \$59,000.00

383 Wheat, Buena, NJ, 08360

619 Wh 6

## COMMENTS

**Taxes** 

Buildable lot in Atlantic County. Zoned Res But possible commercial use may be an attainable us with a variance. Flat vacant lard lot on Wheat Rd near Brewster....