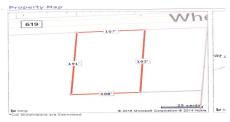

# Price \$59,000.00 PROPERTY DETAILS

| Total Rooms  |                        |
|--------------|------------------------|
| Bedrooms     | 0                      |
| Baths Full   | 0                      |
| Baths Half   | 0                      |
| Year Built   |                        |
| Туре         | Residential Vacant Lot |
| Block Number | 207                    |

### **COMMENTS**

Listing #

Taxes

Buildable lot in Atlantic County. Zoned Res But possible commercial use may be an attainable us with a variance. Flat vacant lard lot on Wheat Rd near Brewster ....