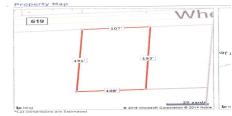

# PROPERTY DETAILS

**Total Rooms Bedrooms Baths Full** 0 **Baths Half** Year Built Residential Vacant Lot Type **Block Number** 207 Listing # 240782

### COMMENTS

**Taxes** 

Buildable lot in Atlantic County. Zoned Res But possible commercial use may be an attainable us with a variance. Flat vacant lard lot on Wheat Rd near Brewster ....