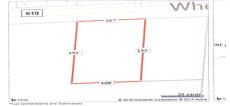

Price \$59,000.00

383 Wheat, Buena, NJ, 08360

### COMMENTS

Buildable lot in Atlantic County. Zoned Res But possible commercial use may be an attainable us with a variance. Flat vacant lard lot on Wheat Rd near Brewster....