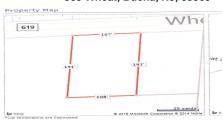

# 383 Wheat, Buena, NJ, 08360

### **COMMENTS**

Buildable lot in Atlantic County. Zoned Res But possible commercial use may be an attainable us with a variance. Flat vacant lard lot on Wheat Rd near Brewster ....

# COMMENTS

Buildable lot in Atlantic County. Zoned Res But possible commercial use may be an attainable us with a variance. Flat vacant lard lot on Wheat Rd near Brewster ....