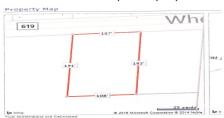

## 383 Wheat, Buena, NJ, 08360

## **COMMENTS**

Buildable lot in Atlantic County. Zoned Res But possible commercial use may be an attainable us with a variance. Flat vacant lard lot on Wheat Rd near Brewster....

## COMMENTS

**Taxes** 

Buildable lot in Atlantic County. Zoned Res But possible commercial use may be an attainable us with a variance. Flat vacant lard lot on Wheat Rd near Brewster....