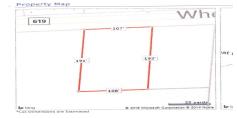

## 383 Wheat, Buena, NJ, 08360

| Total Rooms |   |
|-------------|---|
| Bedrooms    | 0 |
| Baths Full  | 0 |
| Baths Half  | 0 |
| Year Built  |   |

Residential Vacant Lot Type **Block Number** 207 Listing # 240782 **Taxes** 2096.00

## COMMENTS

Buildable lot in Atlantic County. Zoned Res But possible commercial use may be an attainable us with a variance. Flat vacant lard lot on Wheat Rd near Brewster ....