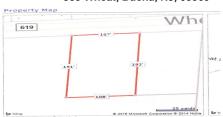

## 383 Wheat, Buena, NJ, 08360

## COMMENTS

Buildable lot in Atlantic County. Zoned Res But possible commercial use may be an attainable us with a variance. Flat vacant lard lot on Wheat Rd near Brewster....