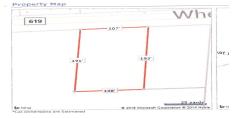

Price \$59,000.00

383 Wheat, Buena, NJ, 08360

## COMMENTS

Buildable lot in Atlantic County. Zoned Res But possible commercial use may be an attainable us with a variance. Flat vacant lard lot on Wheat Rd near Brewster....