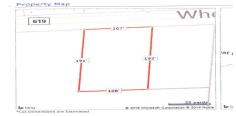

#### 383 Wheat, Buena, NJ, 08360

#### COMMENTS

Buildable lot in Atlantic County. Zoned Res But possible commercial use may be an attainable us with a variance. Flat vacant lard lot on Wheat Rd near Brewster ....