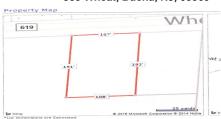

#### 383 Wheat, Buena, NJ, 08360

#### **COMMENTS**

Buildable lot in Atlantic County. Zoned Res But possible commercial use may be an attainable us with a variance. Flat vacant lard lot on Wheat Rd near Brewster....