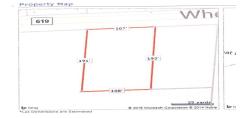

#### 383 Wheat, Buena, NJ, 08360

#### COMMENTS

Buildable lot in Atlantic County. Zoned Res But possible commercial use may be an attainable us with a variance. Flat vacant lard lot on Wheat Rd near Brewster....