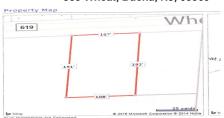

### 383 Wheat, Buena, NJ, 08360

### **COMMENTS**

Buildable lot in Atlantic County. Zoned Res But possible commercial use may be an attainable us with a variance. Flat vacant lard lot on Wheat Rd near Brewster....