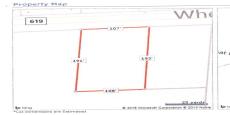

2096.00

Price \$59,000.00

383 Wheat, Buena, NJ, 08360

### COMMENTS

**Taxes** 

Buildable lot in Atlantic County. Zoned Res But possible commercial use may be an attainable us with a variance. Flat vacant lard lot on Wheat Rd near Brewster....