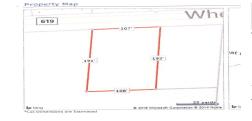

#### 383 Wheat, Buena, NJ, 08360

#### COMMENTS

**Taxes** 

Buildable lot in Atlantic County. Zoned Res But possible commercial use may be an attainable us with a variance. Flat vacant lard lot on Wheat Rd near Brewster ....