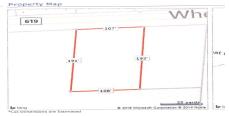

# COMMENTS

Buildable lot in Atlantic County. Zoned Res But possible commercial use may be an attainable us with a variance. Flat vacant lard lot on Wheat Rd near Brewster ....