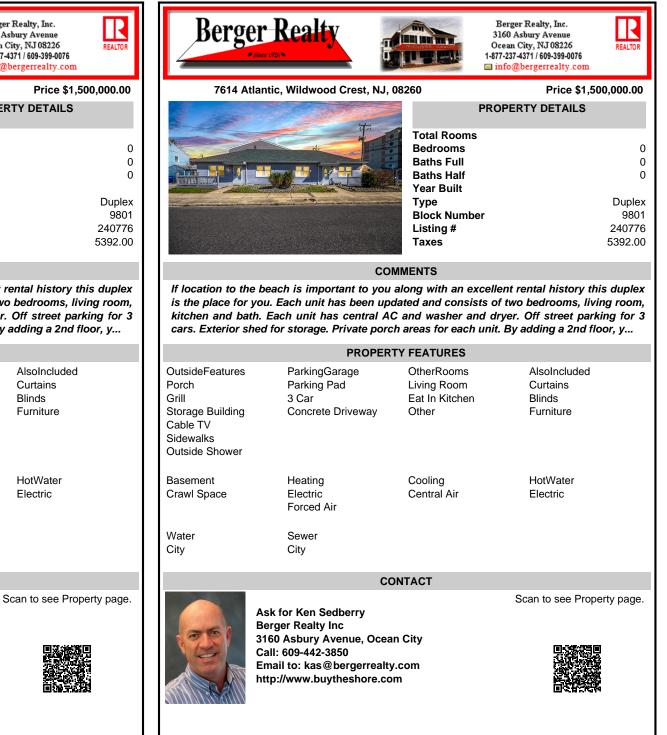

## COMMENTS

If location to the beach is important to you along with an excellent rental history this duplex is the place for you. Each unit has been updated and consists of two bedrooms, living room, kitchen and bath. Each unit has central AC and washer and dryer. Off street parking for 3 cars. Exterior shed for storage. Private porch areas for each unit. By adding a 2nd floor, y...