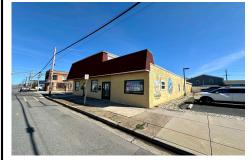

### **COMMENTS**

Listing #

**Taxes** 

Investor alert! This incredible income-producing property has so much to offer. Located on the corner of Park Blvd and Montgomery Ave in Wildwood, 4401-4403 Park Blvd boasts two commercial spaces, a warehouse, three rental units, a two-car garage, and off-street parking for 3+ vehicles. The largest of the two commercial spaces is currently occupied by a wellrespected an...

# COMMENTS

Investor alert! This incredible income-producing property has so much to offer. Located on the corner of Park Blvd and Montgomery Ave in Wildwood, 4401-4403 Park Blvd boasts two commercial spaces, a warehouse, three rental units, a two-car garage, and off-street parking for 3+ vehicles. The largest of the two commercial spaces is currently occupied by a wellrespected an...