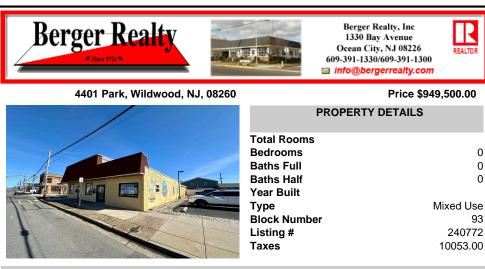

## COMMENTS

Investor alert! This incredible income-producing property has so much to offer. Located on the corner of Park Blvd and Montgomery Ave in Wildwood, 4401-4403 Park Blvd boasts two commercial spaces, a warehouse, three rental units, a two-car garage, and off-street parking for 3+ vehicles. The largest of the two commercial spaces is currently occupied by a well-respected an...