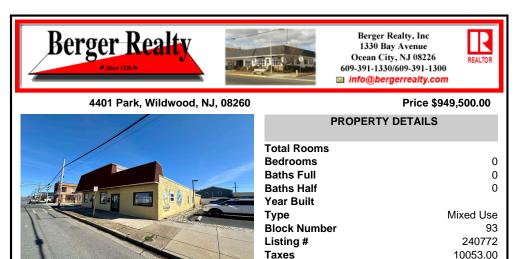

## COMMENTS

Investor alert! This incredible income-producing property has so much to offer. Located on the corner of Park Blvd and Montgomery Ave in Wildwood, 4401-4403 Park Blvd boasts two commercial spaces, a warehouse, three rental units, a two-car garage, and off-street parking for 3+ vehicles. The largest of the two commercial spaces is currently occupied by a well-respected an...