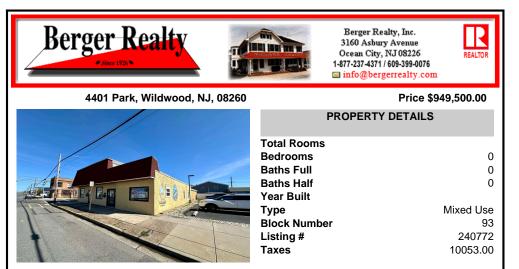

## COMMENTS

**Baths Half** 

Year Built

Listing #

Taxes

Type Block Number

Investor alert! This incredible income-producing property has so much to offer. Located on the corner of Park Blvd and Montgomery Ave in Wildwood, 4401-4403 Park Blvd boasts two commercial spaces, a warehouse, three rental units, a two-car garage, and off-street parking for 3+ vehicles. The largest of the two commercial spaces is currently occupied by a wellrespected an ...

## COMMENTS

Investor alert! This incredible income-producing property has so much to offer. Located on the corner of Park Blvd and Montgomery Ave in Wildwood, 4401-4403 Park Blvd boasts two commercial spaces, a warehouse, three rental units, a two-car garage, and off-street parking for 3+ vehicles. The largest of the two commercial spaces is currently occupied by a wellrespected an...