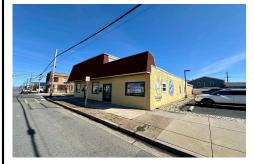

Price \$949,500.00

4401 Park, Wildwood, NJ, 08260

PROPERTY DETAILS

Total Rooms
Bedrooms 0
Baths Full 0
Baths Half 0
Year Built

 Year Built

 Type
 Mixed Use

 Block Number
 93

 Listing #
 240772

## COMMENTS

Investor alert! This incredible income-producing property has so much to offer. Located on the corner of Park Blvd and Montgomery Ave in Wildwood, 4401-4403 Park Blvd boasts two commercial spaces, a warehouse, three rental units, a two-car garage, and off-street parking for 3+ vehicles. The largest of the two commercial spaces is currently occupied by a well-respected an...