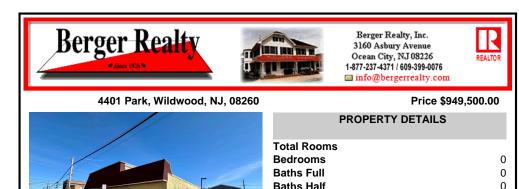

Year Built

Listing #

Taxes

Type Block Number

Investor alert! This incredible income-producing property has so much to offer. Located on the corner of Park Blvd and Montgomery Ave in Wildwood, 4401-4403 Park Blvd boasts two commercial spaces, a warehouse, three rental units, a two-car garage, and off-street parking for 3+ vehicles. The largest of the two commercial spaces is currently occupied by a well-respected an...

## COMMENTS

Investor alert! This incredible income-producing property has so much to offer. Located on the corner of Park Blvd and Montgomery Ave in Wildwood, 4401-4403 Park Blvd boasts two commercial spaces, a warehouse, three rental units, a two-car garage, and off-street parking for 3+ vehicles. The largest of the two commercial spaces is currently occupied by a well-respected an...