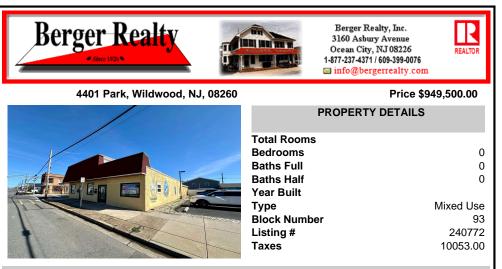

Year Built

Listing #

Taxes

Type Block Number

Investor alert! This incredible income-producing property has so much to offer. Located on the corner of Park Blvd and Montgomery Ave in Wildwood, 4401-4403 Park Blvd boasts two commercial spaces, a warehouse, three rental units, a two-car garage, and off-street parking for 3+ vehicles. The largest of the two commercial spaces is currently occupied by a well-respected an...

## COMMENTS

Investor alert! This incredible income-producing property has so much to offer. Located on the corner of Park Blvd and Montgomery Ave in Wildwood, 4401-4403 Park Blvd boasts two commercial spaces, a warehouse, three rental units, a two-car garage, and off-street parking for 3+ vehicles. The largest of the two commercial spaces is currently occupied by a well-respected an...