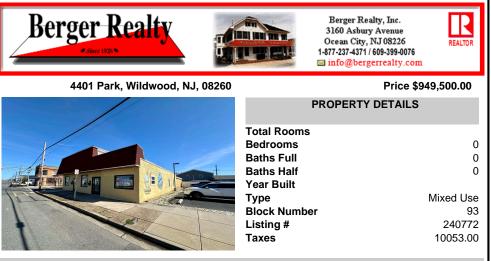

0 0 Mixed Use 93 240772 10053.00

0

## COMMENTS

**Baths Half** 

Year Built

Listing #

Taxes

Type Block Number

Investor alert! This incredible income-producing property has so much to offer. Located on the corner of Park Blvd and Montgomery Ave in Wildwood, 4401-4403 Park Blvd boasts two commercial spaces, a warehouse, three rental units, a two-car garage, and off-street parking for 3+ vehicles. The largest of the two commercial spaces is currently occupied by a well-respected an...

## COMMENTS

Investor alert! This incredible income-producing property has so much to offer. Located on the corner of Park Blvd and Montgomery Ave in Wildwood, 4401-4403 Park Blvd boasts two commercial spaces, a warehouse, three rental units, a two-car garage, and off-street parking for 3+ vehicles. The largest of the two commercial spaces is currently occupied by a well-respected an...