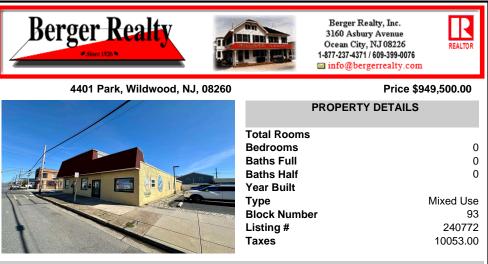

Year Built

Type Block Number

Investor alert! This incredible income-producing property has so much to offer. Located on the corner of Park Blvd and Montgomery Ave in Wildwood, 4401-4403 Park Blvd boasts two commercial spaces, a warehouse, three rental units, a two-car garage, and off-street parking for 3+ vehicles. The largest of the two commercial spaces is currently occupied by a well-respected an...

COMMENTS

Investor alert! This incredible income-producing property has so much to offer. Located on the corner of Park Blvd and Montgomery Ave in Wildwood, 4401-4403 Park Blvd boasts two commercial spaces, a warehouse, three rental units, a two-car garage, and off-street parking for 3+ vehicles. The largest of the two commercial spaces is currently occupied by a well-respected an...