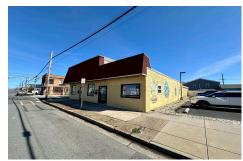

## 4401 Park, Wildwood, NJ, 08260

# Price \$949,500.00 PROPERTY DETAILS

### **COMMENTS**

Listing #

**Taxes** 

Investor alert! This incredible income-producing property has so much to offer. Located on the corner of Park Blvd and Montgomery Ave in Wildwood, 4401-4403 Park Blvd boasts two commercial spaces, a warehouse, three rental units, a two-car garage, and off-street parking for 3+ vehicles. The largest of the two commercial spaces is currently occupied by a wellrespected an...

### COMMENTS

Investor alert! This incredible income-producing property has so much to offer. Located on the corner of Park Blvd and Montgomery Ave in Wildwood, 4401-4403 Park Blvd boasts two commercial spaces, a warehouse, three rental units, a two-car garage, and off-street parking for 3+ vehicles. The largest of the two commercial spaces is currently occupied by a wellrespected an...