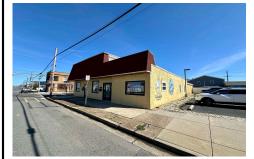

Price \$949,500.00

4401 Park, Wildwood, NJ, 08260

# PROPERTY DETAILS

**Total Rooms Bedrooms** 0 **Baths Full** 0 **Baths Half** Year Built

Type Mixed Use **Block Number** 93 Listing # 240772 **Taxes** 10053.00

### COMMENTS

Investor alert! This incredible income-producing property has so much to offer. Located on the corner of Park Blvd and Montgomery Ave in Wildwood, 4401-4403 Park Blvd boasts two commercial spaces, a warehouse, three rental units, a two-car garage, and off-street parking for 3+ vehicles. The largest of the two commercial spaces is currently occupied by a wellrespected an...