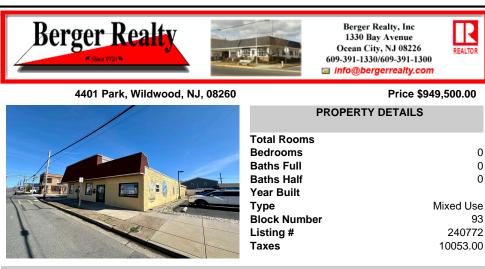

## COMMENTS

Investor alert! This incredible income-producing property has so much to offer. Located on the corner of Park Blvd and Montgomery Ave in Wildwood, 4401-4403 Park Blvd boasts two commercial spaces, a warehouse, three rental units, a two-car garage, and off-street parking for 3+ vehicles. The largest of the two commercial spaces is currently occupied by a well-respected an...

| PROPERTY FEATURES                                       |                                                                      |                                                                                        |                  |  |  |
|---------------------------------------------------------|----------------------------------------------------------------------|----------------------------------------------------------------------------------------|------------------|--|--|
| OutsideFeatures<br>Deck<br>Storage Building<br>Cable TV | ParkingGarage<br>Garage<br>Attached<br>Detached<br>Concrete Driveway | OtherRooms<br>Living Room<br>Kitchen<br>Laundry/Utility Room<br>Storage Space<br>Other | Basement<br>Slab |  |  |
| Heating<br>Radiant                                      | Cooling<br>Other                                                     | HotWater<br>Gas                                                                        | Water<br>City    |  |  |

Sewer City

CONTACT

Scan to see Property page.

Ask for Margaret M. Kurz Berger Realty Inc 1330 Bay Avenue, Ocean City Call: 609-226-6286 Email to: mmk@bergerrealty.com