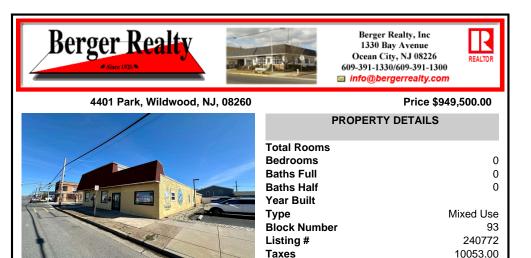

## COMMENTS

Investor alert! This incredible income-producing property has so much to offer. Located on the corner of Park Blvd and Montgomery Ave in Wildwood, 4401-4403 Park Blvd boasts two commercial spaces, a warehouse, three rental units, a two-car garage, and off-street parking for 3+ vehicles. The largest of the two commercial spaces is currently occupied by a well-respected an...

| PROPERTY FEATURES                                       |                                                                      |                                                                                        |                  |  |  |
|---------------------------------------------------------|----------------------------------------------------------------------|----------------------------------------------------------------------------------------|------------------|--|--|
| OutsideFeatures<br>Deck<br>Storage Building<br>Cable TV | ParkingGarage<br>Garage<br>Attached<br>Detached<br>Concrete Driveway | OtherRooms<br>Living Room<br>Kitchen<br>Laundry/Utility Room<br>Storage Space<br>Other | Basement<br>Slab |  |  |
| Heating<br>Radiant                                      | Cooling<br>Other                                                     | HotWater<br>Gas                                                                        | Water<br>City    |  |  |
| Sewer<br>City                                           |                                                                      |                                                                                        |                  |  |  |