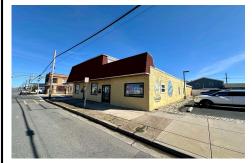

## **COMMENTS**

Investor alert! This incredible income-producing property has so much to offer. Located on the corner of Park Blvd and Montgomery Ave in Wildwood, 4401-4403 Park Blvd boasts two commercial spaces, a warehouse, three rental units, a two-car garage, and off-street parking for 3+ vehicles. The largest of the two commercial spaces is currently occupied by a well-respected an...

## COMMENTS

Investor alert! This incredible income-producing property has so much to offer. Located on the corner of Park Blvd and Montgomery Ave in Wildwood, 4401-4403 Park Blvd boasts two commercial spaces, a warehouse, three rental units, a two-car garage, and off-street parking for 3+ vehicles. The largest of the two commercial spaces is currently occupied by a well-respected an...