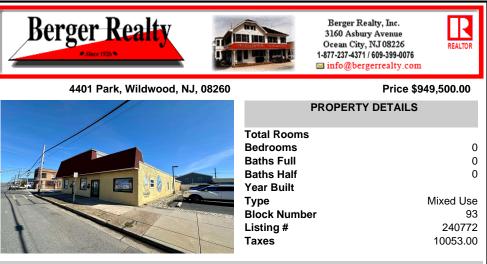

## COMMENTS

Type

Investor alert! This incredible income-producing property has so much to offer. Located on the corner of Park Blvd and Montgomery Ave in Wildwood, 4401-4403 Park Blvd boasts two commercial spaces, a warehouse, three rental units, a two-car garage, and off-street parking for 3+ vehicles. The largest of the two commercial spaces is currently occupied by a wellrespected an ...

## COMMENTS

Investor alert! This incredible income-producing property has so much to offer. Located on the corner of Park Blvd and Montgomery Ave in Wildwood, 4401-4403 Park Blvd boasts two commercial spaces, a warehouse, three rental units, a two-car garage, and off-street parking for 3+ vehicles. The largest of the two commercial spaces is currently occupied by a wellrespected an ...