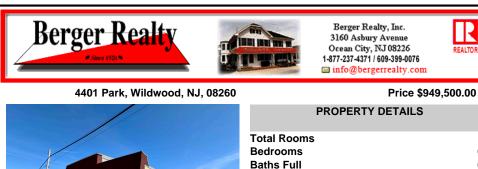

## COMMENTS

**Baths Half** 

Year Built

Listing #

Taxes

Type Block Number

Investor alert! This incredible income-producing property has so much to offer. Located on the corner of Park Blvd and Montgomery Ave in Wildwood, 4401-4403 Park Blvd boasts two commercial spaces, a warehouse, three rental units, a two-car garage, and off-street parking for 3+ vehicles. The largest of the two commercial spaces is currently occupied by a wellrespected an ...

## COMMENTS

Investor alert! This incredible income-producing property has so much to offer. Located on the corner of Park Blvd and Montgomery Ave in Wildwood, 4401-4403 Park Blvd boasts two commercial spaces, a warehouse, three rental units, a two-car garage, and off-street parking for 3+ vehicles. The largest of the two commercial spaces is currently occupied by a wellrespected an ...