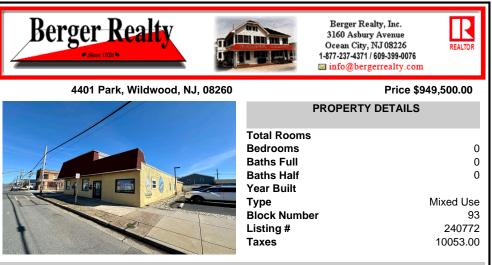

## COMMENTS

**Baths Half** 

Year Built

Listing #

Taxes

Type Block Number

Investor alert! This incredible income-producing property has so much to offer. Located on the corner of Park Blvd and Montgomery Ave in Wildwood, 4401-4403 Park Blvd boasts two commercial spaces, a warehouse, three rental units, a two-car garage, and off-street parking for 3+ vehicles. The largest of the two commercial spaces is currently occupied by a wellrespected an ...

## COMMENTS

Investor alert! This incredible income-producing property has so much to offer. Located on the corner of Park Blvd and Montgomery Ave in Wildwood, 4401-4403 Park Blvd boasts two commercial spaces, a warehouse, three rental units, a two-car garage, and off-street parking for 3+ vehicles. The largest of the two commercial spaces is currently occupied by a wellrespected an ...