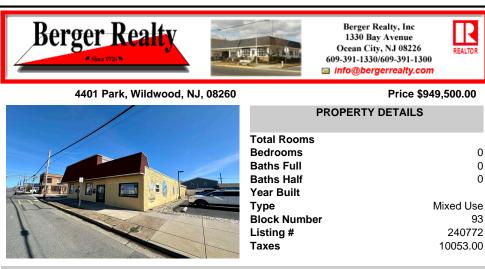

4401 Park, Wildwood, NJ, 08260

ParkingGarage

Ask for Joan S. Spencer

1330 Bay Avenue, Ocean City

Email to: jss@bergerrealty.com

**Berger Realty Inc** 

Call: 609-204-3027

**PROPERTY DETAILS** 

**Total Rooms** 

Bedrooms

**Baths Full** 

**Baths Half** 

Year Built

Listing #

OtherRooms

Taxes

COMMENTS

Investor alert! This incredible income-producing property has so much to offer. Located on

the corner of Park Blvd and Montgomery Ave in Wildwood, 4401-4403 Park Blvd boasts two

commercial spaces, a warehouse, three rental units, a two-car garage, and off-street parking

for 3+ vehicles. The largest of the two commercial spaces is currently occupied by a well-

PROPERTY FEATURES

**Block Number** 

Type

Price \$949,500.00

0

0

0

93

Mixed Use

240772

10053.00