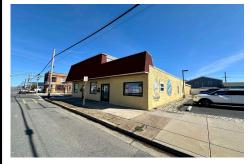

Price \$949,500.00

4401 Park, Wildwood, NJ, 08260

PROPERTY DETAILS

 Total Rooms
 0

 Bedrooms
 0

 Baths Full
 0

 Baths Half
 0

 Year Built
 0

## COMMENTS

Investor alert! This incredible income-producing property has so much to offer. Located on the corner of Park Blvd and Montgomery Ave in Wildwood, 4401-4403 Park Blvd boasts two commercial spaces, a warehouse, three rental units, a two-car garage, and off-street parking for 3+ vehicles. The largest of the two commercial spaces is currently occupied by a well-respected an...