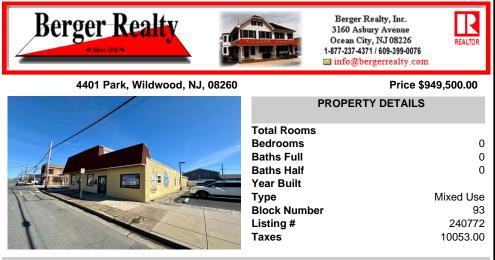

0 Mixed Use 93 240772 10053.00

0

0

## COMMENTS

Investor alert! This incredible income-producing property has so much to offer. Located on the corner of Park Blvd and Montgomery Ave in Wildwood, 4401-4403 Park Blvd boasts two commercial spaces, a warehouse, three rental units, a two-car garage, and off-street parking for 3+ vehicles. The largest of the two commercial spaces is currently occupied by a wellrespected an ...