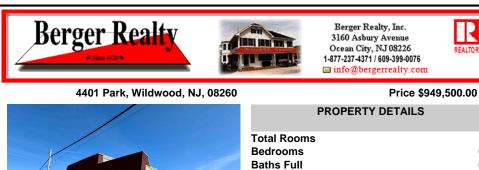

0 Mixed Use 93 240772 10053.00

0

0

## COMMENTS

**Baths Half** 

Year Built

Listing #

Taxes

Type Block Number

Investor alert! This incredible income-producing property has so much to offer. Located on the corner of Park Blvd and Montgomery Ave in Wildwood, 4401-4403 Park Blvd boasts two commercial spaces, a warehouse, three rental units, a two-car garage, and off-street parking for 3+ vehicles. The largest of the two commercial spaces is currently occupied by a wellrespected an ...