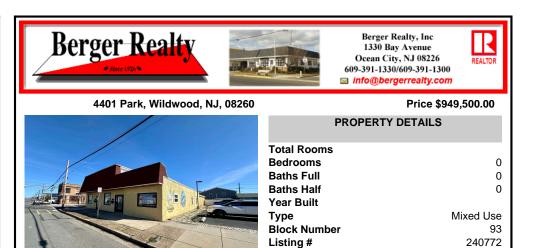

## COMMENTS

Investor alert! This incredible income-producing property has so much to offer. Located on the corner of Park Blvd and Montgomery Ave in Wildwood, 4401-4403 Park Blvd boasts two commercial spaces, a warehouse, three rental units, a two-car garage, and off-street parking for 3+ vehicles. The largest of the two commercial spaces is currently occupied by a well-respected an...

## COMMENTS

Taxes

10053.00

Investor alert! This incredible income-producing property has so much to offer. Located on the corner of Park Blvd and Montgomery Ave in Wildwood, 4401-4403 Park Blvd boasts two commercial spaces, a warehouse, three rental units, a two-car garage, and off-street parking for 3+ vehicles. The largest of the two commercial spaces is currently occupied by a well-respected an...