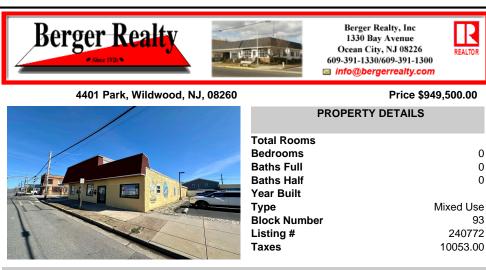

## COMMENTS

Investor alert! This incredible income-producing property has so much to offer. Located on the corner of Park Blvd and Montgomery Ave in Wildwood, 4401-4403 Park Blvd boasts two commercial spaces, a warehouse, three rental units, a two-car garage, and off-street parking for 3+ vehicles. The largest of the two commercial spaces is currently occupied by a well-respected an...

## COMMENTS

Taxes

10053.00

Investor alert! This incredible income-producing property has so much to offer. Located on the corner of Park Blvd and Montgomery Ave in Wildwood, 4401-4403 Park Blvd boasts two commercial spaces, a warehouse, three rental units, a two-car garage, and off-street parking for 3+ vehicles. The largest of the two commercial spaces is currently occupied by a well-respected an...