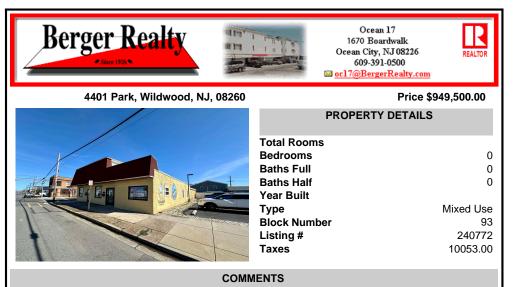

Sewer City

CONTACT

Scan to see Property page.

Investor alert! This incredible income-producing property has so much to offer. Located on the corner of Park Blvd and Montgomery Ave in Wildwood, 4401-4403 Park Blvd boasts two commercial spaces, a warehouse, three rental units, a two-car garage, and off-street parking for 3+ vehicles. The largest of the two commercial spaces is currently occupied by a well-respected an...