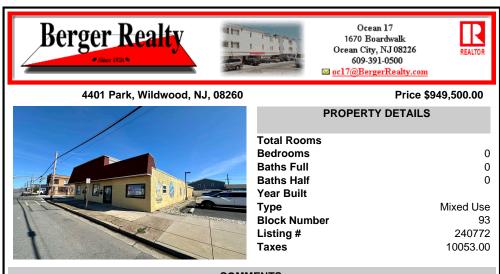

## COMMENTS

Investor alert! This incredible income-producing property has so much to offer. Located on the corner of Park Blvd and Montgomery Ave in Wildwood, 4401-4403 Park Blvd boasts two commercial spaces, a warehouse, three rental units, a two-car garage, and off-street parking for 3+ vehicles. The largest of the two commercial spaces is currently occupied by a well-respected an...