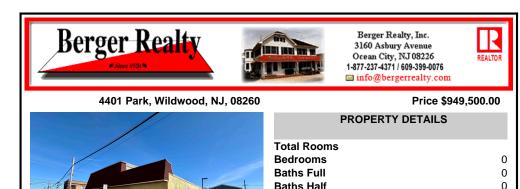

Listing #

Type Block Number

Year Built

Investor alert! This incredible income-producing property has so much to offer. Located on the corner of Park Blvd and Montgomery Ave in Wildwood, 4401-4403 Park Blvd boasts two commercial spaces, a warehouse, three rental units, a two-car garage, and off-street parking for 3+ vehicles. The largest of the two commercial spaces is currently occupied by a wellrespected an ...

Investor alert! This incredible income-producing property has so much to offer. Located on the corner of Park Blvd and Montgomery Ave in Wildwood, 4401-4403 Park Blvd boasts two commercial spaces, a warehouse, three rental units, a two-car garage, and off-street parking for 3+ vehicles. The largest of the two commercial spaces is currently occupied by a wellrespected an ...