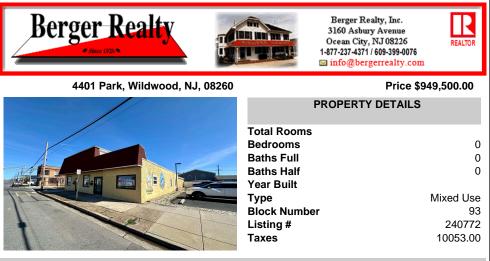

Listing #

Type Block Number

Year Built

Investor alert! This incredible income-producing property has so much to offer. Located on the corner of Park Blvd and Montgomery Ave in Wildwood, 4401-4403 Park Blvd boasts two commercial spaces, a warehouse, three rental units, a two-car garage, and off-street parking for 3+ vehicles. The largest of the two commercial spaces is currently occupied by a wellrespected an ...

Investor alert! This incredible income-producing property has so much to offer. Located on the corner of Park Blvd and Montgomery Ave in Wildwood, 4401-4403 Park Blvd boasts two commercial spaces, a warehouse, three rental units, a two-car garage, and off-street parking for 3+ vehicles. The largest of the two commercial spaces is currently occupied by a wellrespected an ...