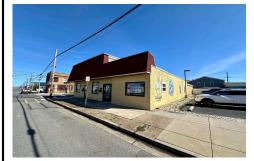

### 4401 Park, Wildwood, NJ, 08260

### **COMMENTS**

Listing #

**Taxes** 

Investor alert! This incredible income-producing property has so much to offer. Located on the corner of Park Blvd and Montgomery Ave in Wildwood, 4401-4403 Park Blvd boasts two commercial spaces, a warehouse, three rental units, a two-car garage, and off-street parking for 3+ vehicles. The largest of the two commercial spaces is currently occupied by a well-respected an...

### COMMENTS

Investor alert! This incredible income-producing property has so much to offer. Located on the corner of Park Blvd and Montgomery Ave in Wildwood, 4401-4403 Park Blvd boasts two commercial spaces, a warehouse, three rental units, a two-car garage, and off-street parking for 3+ vehicles. The largest of the two commercial spaces is currently occupied by a well-respected an...