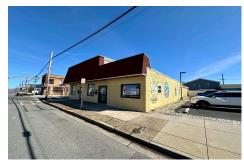

### 4401 Park, Wildwood, NJ, 08260

### **COMMENTS**

Listing #

**Taxes** 

Investor alert! This incredible income-producing property has so much to offer. Located on the corner of Park Blvd and Montgomery Ave in Wildwood, 4401-4403 Park Blvd boasts two commercial spaces, a warehouse, three rental units, a two-car garage, and off-street parking for 3+ vehicles. The largest of the two commercial spaces is currently occupied by a well-respected an...

### COMMENTS

Investor alert! This incredible income-producing property has so much to offer. Located on the corner of Park Blvd and Montgomery Ave in Wildwood, 4401-4403 Park Blvd boasts two commercial spaces, a warehouse, three rental units, a two-car garage, and off-street parking for 3+ vehicles. The largest of the two commercial spaces is currently occupied by a well-respected an...