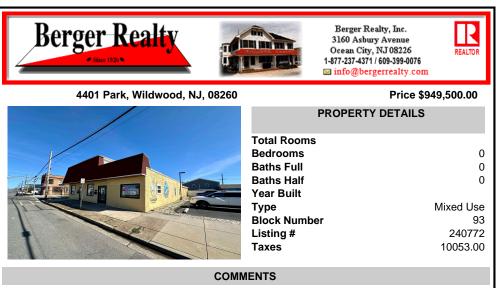

## COMMENTS

Taxes

Investor alert! This incredible income-producing property has so much to offer. Located on the corner of Park Blvd and Montgomery Ave in Wildwood, 4401-4403 Park Blvd boasts two commercial spaces, a warehouse, three rental units, a two-car garage, and off-street parking for 3+ vehicles. The largest of the two commercial spaces is currently occupied by a well-respected an...

Investor alert! This incredible income-producing property has so much to offer. Located on the corner of Park Blvd and Montgomery Ave in Wildwood, 4401-4403 Park Blvd boasts two commercial spaces, a warehouse, three rental units, a two-car garage, and off-street parking for 3+ vehicles. The largest of the two commercial spaces is currently occupied by a well-respected an...