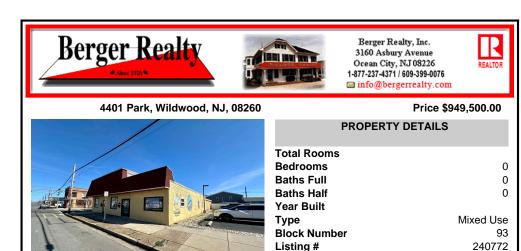

## COMMENTS

Taxes

Investor alert! This incredible income-producing property has so much to offer. Located on the corner of Park Blvd and Montgomery Ave in Wildwood, 4401-4403 Park Blvd boasts two commercial spaces, a warehouse, three rental units, a two-car garage, and off-street parking for 3+ vehicles. The largest of the two commercial spaces is currently occupied by a well-respected an...

Investor alert! This incredible income-producing property has so much to offer. Located on the corner of Park Blvd and Montgomery Ave in Wildwood, 4401-4403 Park Blvd boasts two commercial spaces, a warehouse, three rental units, a two-car garage, and off-street parking for 3+ vehicles. The largest of the two commercial spaces is currently occupied by a well-respected an...