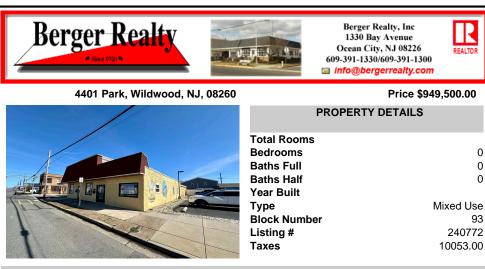

## Price \$949,500.00

Ask for Adelaide Misal **Berger Realty Inc** 

Call: 609-204-4084

1330 Bay Avenue, Ocean City

Email to: ahm@bergerrealty.com

|    | Total Rooms  |           |
|----|--------------|-----------|
|    | Bedrooms     | 0         |
|    | Baths Full   | 0         |
|    | Baths Half   | 0         |
|    | Year Built   |           |
|    | Туре         | Mixed Use |
| -  | Block Number | 93        |
|    | Listing #    | 240772    |
|    | Taxes        | 10053.00  |
| 12 |              |           |

**PROPERTY DETAILS** 

## COMMENTS

Investor alert! This incredible income-producing property has so much to offer. Located on the corner of Park Blvd and Montgomery Ave in Wildwood, 4401-4403 Park Blvd boasts two commercial spaces, a warehouse, three rental units, a two-car garage, and off-street parking for 3+ vehicles. The largest of the two commercial spaces is currently occupied by a wellrespected an ...