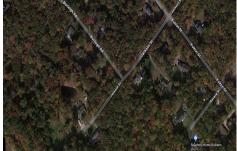

# **COMMENTS**

Paper lot in Green Creek, Buyer is responsible for paving access to property. Total size is 155x105 that includes lots 4 + 5. Property is behind the house on Jackson, and the street access would be the left of that current property....