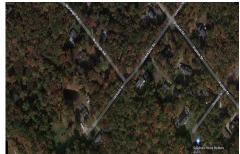

# COMMENTS

Listing #

**Taxes** 

Paper lot in Green Creek, Buyer is responsible for paving access to property. Total size is 155x105 that includes lots 4 + 5. Property is behind the house on Jackson, and the street access would be the left of that current property....