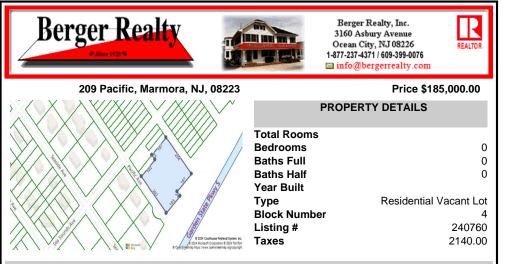

## COMMENTS

Seize the opportunity to own a prime vacant lot in Marmora. Situated at the end of a quiet street, just minutes from Ocean City. Enjoy the tranquil surroundings and tight-knit community atmosphere of Upper Township, with easy access from Route 9 to the Garden State Parkway, and all the Shore Points. This location is close to local amenities and provides easy commuting. Upp...

### COMMENTS

Seize the opportunity to own a prime vacant lot in Marmora. Situated at the end of a quiet street, just minutes from Ocean City. Enjoy the tranquil surroundings and tight-knit community atmosphere of Upper Township, with easy access from Route 9 to the Garden State Parkway, and all the Shore Points. This location is close to local amenities and provides easy commuting. Upp...