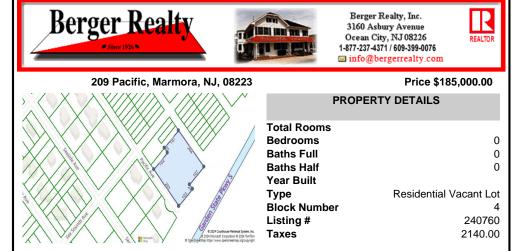

## COMMENTS

Seize the opportunity to own a prime vacant lot in Marmora. Situated at the end of a quiet street, just minutes from Ocean City. Enjoy the tranquil surroundings and tight-knit community atmosphere of Upper Township, with easy access from Route 9 to the Garden State Parkway, and all the Shore Points. This location is close to local amenities and provides easy commuting. Upp...

### COMMENTS

Seize the opportunity to own a prime vacant lot in Marmora. Situated at the end of a quiet street, just minutes from Ocean City. Enjoy the tranquil surroundings and tight-knit community atmosphere of Upper Township, with easy access from Route 9 to the Garden State Parkway, and all the Shore Points. This location is close to local amenities and provides easy commuting. Upp...