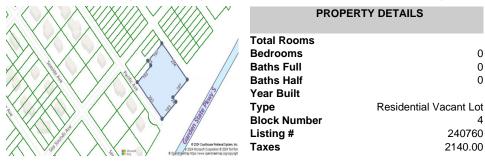

# PROPERTY DETAILS

| 1                 | Total Rooms  |                        |
|-------------------|--------------|------------------------|
| //                | Bedrooms     | 0                      |
|                   | Baths Full   | 0                      |
|                   | Baths Half   | 0                      |
|                   | Year Built   |                        |
|                   | Туре         | Residential Vacant Lot |
|                   | Block Number | 4                      |
|                   | Listing #    | 240760                 |
| en, Inc.<br>bmTom | Taxes        | 2140.00                |