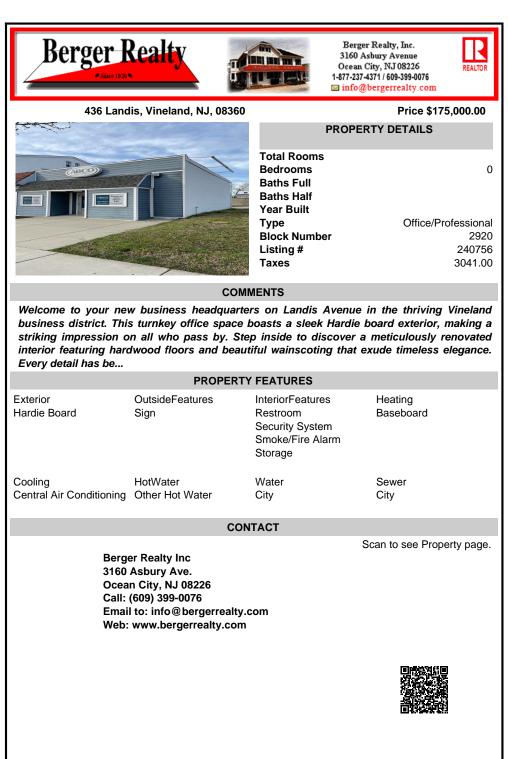

Welcome to your new business headquarters on Landis Avenue in the thriving Vineland business district. This turnkey office space boasts a sleek Hardie board exterior, making a striking impression on all who pass by. Step inside to discover a meticulously renovated interior featuring hardwood floors and beautiful wainscoting that exude timeless elegance. Every detail has be...

| PROPERTY FEATURES                                                                                                                                     |                             |                                                                                |                            |
|-------------------------------------------------------------------------------------------------------------------------------------------------------|-----------------------------|--------------------------------------------------------------------------------|----------------------------|
| Exterior<br>Hardie Board                                                                                                                              | OutsideFeatures<br>Sign     | InteriorFeatures<br>Restroom<br>Security System<br>Smoke/Fire Alarm<br>Storage | Heating<br>Baseboard       |
| Cooling<br>Central Air Conditioning                                                                                                                   | HotWater<br>Other Hot Water | Water<br>City                                                                  | Sewer<br>City              |
| CONTACT                                                                                                                                               |                             |                                                                                |                            |
| Berger Realty Inc<br>3160 Asbury Ave.<br>Ocean City, NJ 08226<br>Call: (609) 399-0076<br>Email to: info@bergerrealty.com<br>Web: www.bergerrealty.com |                             |                                                                                | Scan to see Property page. |
|                                                                                                                                                       |                             |                                                                                |                            |