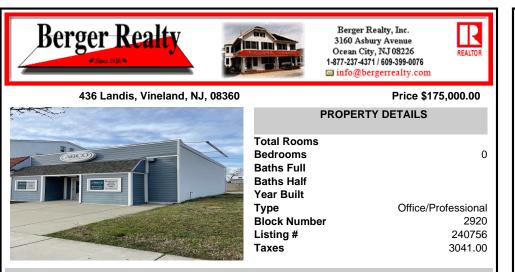

| the second se | PROPERTY DETAILS                                                                                                         |
|-----------------------------------------------------------------------------------------------------------------|--------------------------------------------------------------------------------------------------------------------------|
|                                                                                                                 | Total Rooms<br>Bedrooms<br>Baths Full<br>Baths Half<br>Year Built<br>Type Office/F<br>Block Number<br>Listing #<br>Taxes |
| · · · · · · · · · · · · · · · · · · ·                                                                           | 10,00                                                                                                                    |