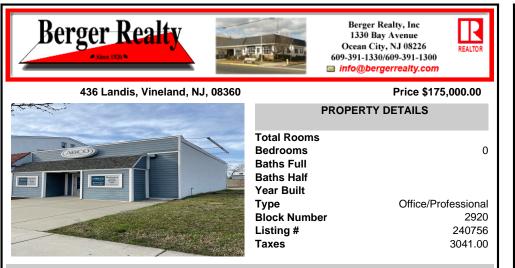

## COMMENTS

Welcome to your new business headquarters on Landis Avenue in the thriving Vineland business district. This turnkey office space boasts a sleek Hardie board exterior, making a striking impression on all who pass by. Step inside to discover a meticulously renovated interior featuring hardwood floors and beautiful wainscoting that exude timeless elegance. Every detail has be...