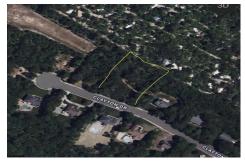

## **COMMENTS**

**Block Number** 

Listing #

Taxes

Cleared lot ready to go!! Build your DREAM HOME in Upper Township on a secluded cul-desac street. Well and septic permits already in place. Highly desirable Upper Township and OCHS school district! RARE OPPORTUNITY!...