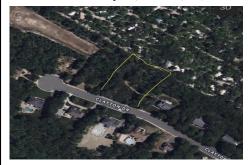

## COMMENTS

Cleared lot ready to go!! Build your DREAM HOME in Upper Township on a secluded cul-desac street. Well and septic permits already in place. Highly desirable Upper Township and OCHS school district! RARE OPPORTUNITY!...