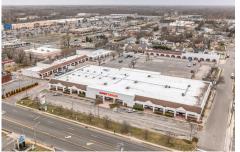

## **COMMENTS**

Welcome to "The Village Shoppes!" a rare opportunity to own a prime piece of commercial real estate in the up and coming area of Rio Grande. This expansive property spans 5 acres and features a total lot size of 18,526 square feet, offering a wide variety of commercial units spread throughout 3 buildings. With over 30+ commercial units this property presents a multitud...

## COMMENTS

Welcome to "The Village Shoppes!" a rare opportunity to own a prime piece of commercial real estate in the up and coming area of Rio Grande. This expansive property spans 5 acres and features a total lot size of 18,526 square feet, offering a wide variety of commercial units spread throughout 3 buildings. With over 30+ commercial units this property presents a multitud...