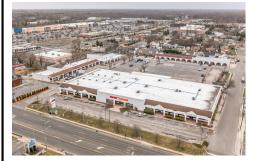

## **COMMENTS**

Welcome to "The Village Shoppes!" a rare opportunity to own a prime piece of commercial real estate in the up and coming area of Rio Grande. This expansive property spans 5 acres and features a total lot size of 18,526 square feet, offering a wide variety of commercial units spread throughout 3 buildings. With over 30+ commercial units this property presents a multitud...

## COMMENTS

Welcome to "The Village Shoppes!" a rare opportunity to own a prime piece of commercial real estate in the up and coming area of Rio Grande. This expansive property spans 5 acres and features a total lot size of 18,526 square feet, offering a wide variety of commercial units spread throughout 3 buildings. With over 30+ commercial units this property presents a multitud...