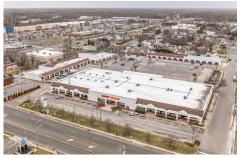

## **COMMENTS**

Welcome to "The Village Shoppes!" a rare opportunity to own a prime piece of commercial real estate in the up and coming area of Rio Grande. This expansive property spans 5 acres and features a total lot size of 18,526 square feet, offering a wide variety of commercial units spread throughout 3 buildings. With over 30+ commercial units this property presents a multitud...

## COMMENTS

Welcome to "The Village Shoppes!" a rare opportunity to own a prime piece of commercial real estate in the up and coming area of Rio Grande. This expansive property spans 5 acres and features a total lot size of 18,526 square feet, offering a wide variety of commercial units spread throughout 3 buildings. With over 30+ commercial units this property presents a multitud...