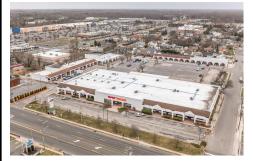

## **COMMENTS**

Welcome to "The Village Shoppes!" a rare opportunity to own a prime piece of commercial real estate in the up and coming area of Rio Grande. This expansive property spans 5 acres and features a total lot size of 18,526 square feet, offering a wide variety of commercial units spread throughout 3 buildings. With over 30+ commercial units this property presents a multitud...

## COMMENTS

Welcome to "The Village Shoppes!" a rare opportunity to own a prime piece of commercial real estate in the up and coming area of Rio Grande. This expansive property spans 5 acres and features a total lot size of 18,526 square feet, offering a wide variety of commercial units spread throughout 3 buildings. With over 30+ commercial units this property presents a multitud...