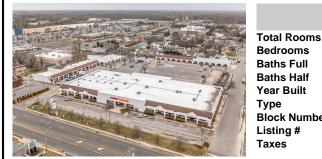

# **PROPERTY DETAILS**

Total Rooms Bedrooms Baths Full Baths Half

Year Built

Type Commercial/Industrial Block Number 1485 Listing # 240726 Taxes 84686.00

# COMMENTS

Welcome to "The Village Shoppes!" a rare opportunity to own a prime piece of commercial real estate in the up and coming area of Rio Grande. This expansive property spans 5 acres and features a total lot size of 18,526 square feet, offering a wide variety of commercial units spread throughout 3 buildings. With over 30+ commercial units this property presents a multitud...