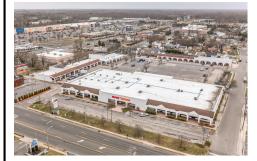

## **COMMENTS**

Welcome to "The Village Shoppes!" a rare opportunity to own a prime piece of commercial real estate in the up and coming area of Rio Grande. This expansive property spans 5 acres and features a total lot size of 18,526 square feet, offering a wide variety of commercial units spread throughout 3 buildings. With over 30+ commercial units this property presents a multitud...