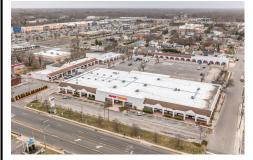

# **COMMENTS**

Welcome to "The Village Shoppes!" a rare opportunity to own a prime piece of commercial real estate in the up and coming area of Rio Grande. This expansive property spans 5 acres and features a total lot size of 18,526 square feet, offering a wide variety of commercial units spread throughout 3 buildings. With over 30+ commercial units this property presents a multitud...

output

Description:

material complex co

1304 Route 47, Rio Grande, NJ, 08242

Price \$5,999,900.00

# COMMENTS

Welcome to "The Village Shoppes!" a rare opportunity to own a prime piece of commercial real estate in the up and coming area of Rio Grande. This expansive property spans 5 acres and features a total lot size of 18,526 square feet, offering a wide variety of commercial units spread throughout 3 buildings. With over 30+ commercial units this property presents a multitud...