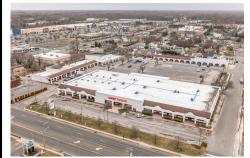

# **COMMENTS**

Welcome to "The Village Shoppes!" a rare opportunity to own a prime piece of commercial real estate in the up and coming area of Rio Grande. This expansive property spans 5 acres and features a total lot size of 18,526 square feet, offering a wide variety of commercial units spread throughout 3 buildings. With over 30+ commercial units this property presents a multitud...

output

Description:

material complex co

1304 Route 47, Rio Grande, NJ, 08242

Price \$5,999,900.00

# COMMENTS

Welcome to "The Village Shoppes!" a rare opportunity to own a prime piece of commercial real estate in the up and coming area of Rio Grande. This expansive property spans 5 acres and features a total lot size of 18,526 square feet, offering a wide variety of commercial units spread throughout 3 buildings. With over 30+ commercial units this property presents a multitud...