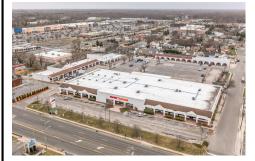

## **COMMENTS**

Welcome to "The Village Shoppes!" a rare opportunity to own a prime piece of commercial real estate in the up and coming area of Rio Grande. This expansive property spans 5 acres and features a total lot size of 18,526 square feet, offering a wide variety of commercial units spread throughout 3 buildings. With over 30+ commercial units this property presents a multitud...