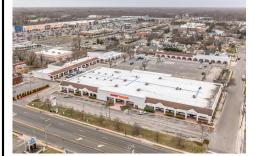

## COMMENTS

Welcome to "The Village Shoppes!" a rare opportunity to own a prime piece of commercial real estate in the up and coming area of Rio Grande. This expansive property spans 5 acres and features a total lot size of 18,526 square feet, offering a wide variety of commercial units spread throughout 3 buildings. With over 30+ commercial units this property presents a multitud...