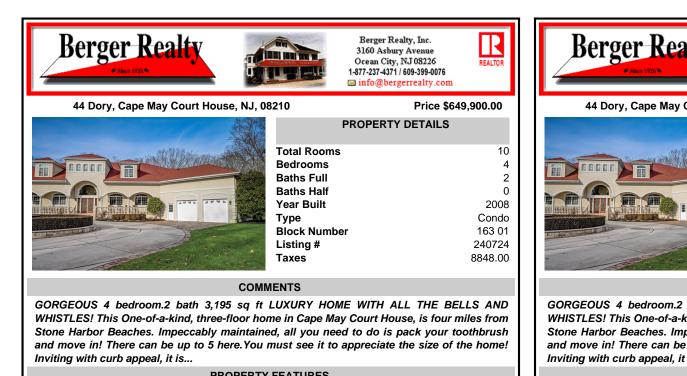

## 44 Dory, Cape May Court House, NJ, 08210

| 10      |
|---------|
| 4       |
| 2       |
| 0       |
| 2008    |
| Condo   |
| 163 01  |
| 240724  |
| 8848.00 |
|         |

**PROPERTY DETAILS** 

## COMMENTS

GORGEOUS 4 bedroom.2 bath 3,195 sq ft LUXURY HOME WITH ALL THE BELLS AND WHISTLES! This One-of-a-kind, three-floor home in Cape May Court House, is four miles from Stone Harbor Beaches. Impeccably maintained, all you need to do is pack your toothbrush and move in! There can be up to 5 here. You must see it to appreciate the size of the home! Inviting with curb appeal, it is ...