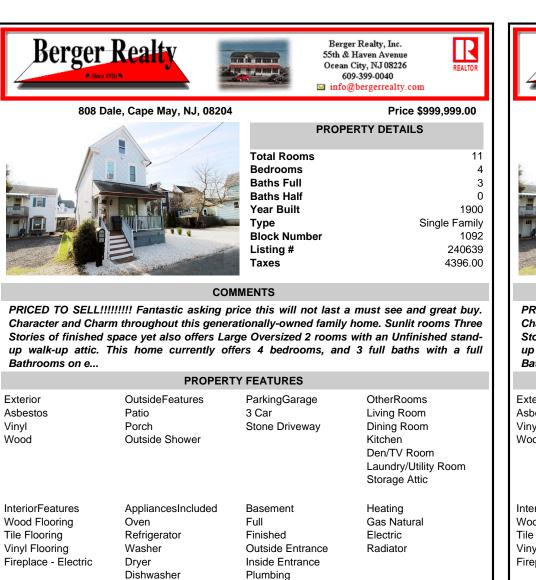

| Bedrooms     | 4             |
|--------------|---------------|
| Baths Full   | 3             |
| Baths Half   | 0             |
| Year Built   | 1900          |
| Туре         | Single Family |
| Block Number | 1092          |
| Listing #    | 240639        |
| Taxes        | 4396.00       |
|              |               |

## COMMENTS

PRICED TO SELL!!!!!!!! Fantastic asking price this will not last a must see and great buy. Character and Charm throughout this generationally-owned family home. Sunlit rooms Three Stories of finished space yet also offers Large Oversized 2 rooms with an Unfinished standup walk-up attic. This home currently offers 4 bedrooms, and 3 full baths with a full Bathrooms on e ...

| PROPERTY FEATURES                                                                                               |                                                                                                    |                                                                                           |                                                                                                             |  |  |
|-----------------------------------------------------------------------------------------------------------------|----------------------------------------------------------------------------------------------------|-------------------------------------------------------------------------------------------|-------------------------------------------------------------------------------------------------------------|--|--|
| Exterior<br>Asbestos<br>Vinyl<br>Wood                                                                           | OutsideFeatures<br>Patio<br>Porch<br>Outside Shower                                                | ParkingGarage<br>3 Car<br>Stone Driveway                                                  | OtherRooms<br>Living Room<br>Dining Room<br>Kitchen<br>Den/TV Room<br>Laundry/Utility Room<br>Storage Attic |  |  |
| InteriorFeatures<br>Wood Flooring<br>Tile Flooring<br>Vinyl Flooring<br>Fireplace - Electric                    | AppliancesIncluded<br>Oven<br>Refrigerator<br>Washer<br>Dryer<br>Dishwasher<br>Smoke/Fire Detector | Basement<br>Full<br>Finished<br>Outside Entrance<br>Inside Entrance<br>Plumbing<br>Heated | Heating<br>Gas Natural<br>Electric<br>Radiator                                                              |  |  |
| Cooling<br>Window Air Conditioning<br>None                                                                      | HotWater<br>Electric                                                                               | Water<br>City                                                                             | Sewer<br>City                                                                                               |  |  |
| CONTACT                                                                                                         |                                                                                                    |                                                                                           |                                                                                                             |  |  |
| the second se |                                                                                                    | -                                                                                         | 6.27.02.02.00                                                                                               |  |  |